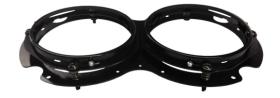

# Double Ring Kit Mounting Assembly for LED Headlight Model 8630

# **PRODUCT INFORMATION**

**Description** Double Ring Kit Mounting Assembly for

LED Headlight Model 8630

 Height
 342.90 mm / 13.5 in

 Width
 184.15 mm / 7.25 in

 Product Weight
 1.45 lbs / 0.66 kgs

 Shipping Weight
 2.06 lbs / 0.93 kgs