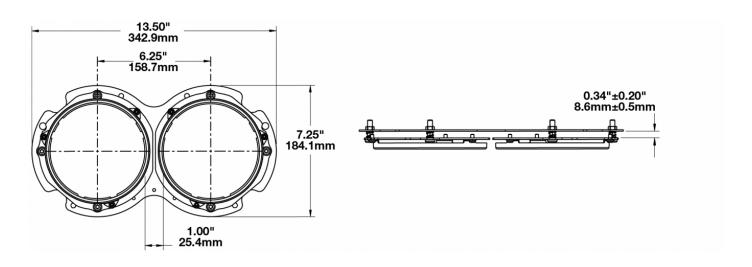

### PRODUCT DIMENSIONS

# **PRODUCT INFORMATION**

**Description** Double Ring Kit Mounting Assembly for

LED Headlight Model 8630

 Height
 342.90 mm / 13.5 in

 Width
 184.15 mm / 7.25 in

 Product Weight
 1.45 lbs / 0.66 kgs

 Shipping Weight
 2.06 lbs / 0.93 kgs